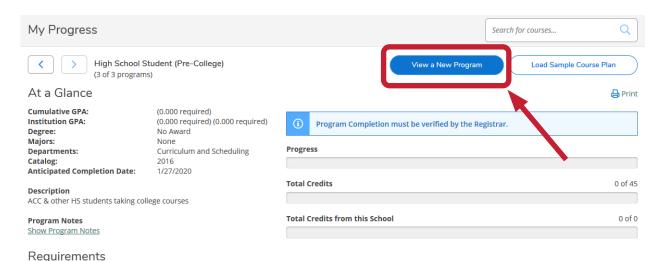

## Once you're on the "My Progress" page, you can "View a New Program" to see how your courses fit into different degrees at CCC!\*

\*NOTE: In order to have your degree officially changed on your student record, please contact <u>hsconnections@clackamas.edu</u> to have the Academic & Career Coach update your degree.