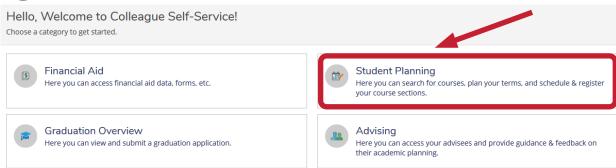

You are now in Student Planning, where you can plan look at your progress, and explore different degrees.

You will most likely see your program listed as "High School Student (Pre-College)". If you are pursuing a degree or certificate at CCC (i.e. AAOT) the program on your record will also appear.