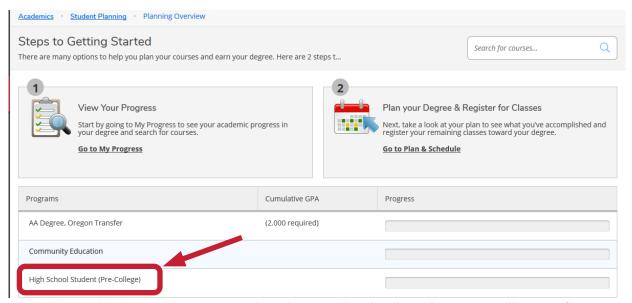

You are now in Student Planning, where you can plan look at your progress, and explore different degrees.

You will most likely see your program listed as "High School Student (Pre-College)". If you are pursuing a degree or certificate at CCC (i.e. AAOT) the program on your record will also appear.