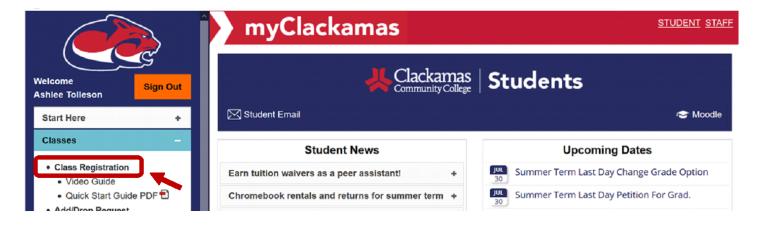

To use Self-Service to explore degree options:

Log in to myClackamas (my.clackamas.edu)

Your username and password is the same as your CCC email account. Click 'Classes' in the sidebar, and click 'Class Registration' to be taken to Self Service.