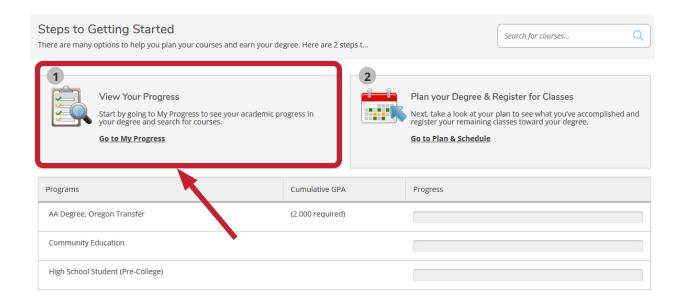

To use Self-Service to explore degree options:

Log in to myClackamas (my.clackamas.edu)

Your username and password is the same as your CCC email account. Click 'Classes' in the sidebar, and click 'Class Registration' to be taken to Self Service.

You are now in Student Planning, where you can plan look at your progress, and explore different degrees.

You will most likely see your program listed as "High School Student (Pre-College)". If you are pursuing a degree or certificate at CCC (i.e. AAOT) the program on your record will also appear.