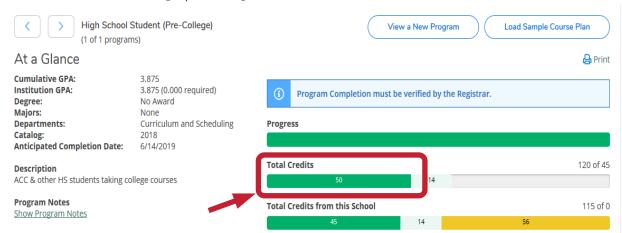

If you have completed credits through CCC, your progress bar will show green, with a number of credits earned showing up in the green bar:

There is also a list below that will show you what classes you have earned credit for, and what grade you have; similar to an unofficial transcript!